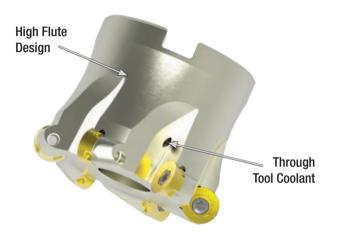

# The High Flute Indexing Cutter

The 7710 and 7713 series cutters feature a unique patented pocket system that locks the inserts into position to prevent inserts from moving during heavy machining.

• Through Coolant and unique flow through pocket design maximise chip evacuation and increase tool life

7713 Patented series cutter bodies are armored with Satin Silver plating to protect body integrity in milling high performance materials.