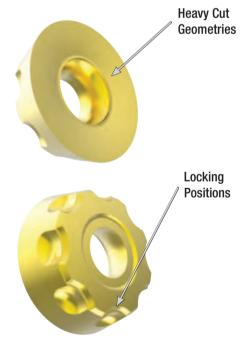

## **The Positive Indexing Round Insert**

The Anti-Rotation insert features four, five or eight locking positions which mate with the pocket of the cutter body.

- Positive positioning of the insert throughout the heaviest cuts
- . Maximum indexes to optimize tool life and reduce tooling costs