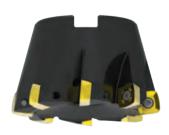

#### **The Patented 7792 Insert**

The unique 7792 insert design provides outstanding operational security and performance, with enhanced metal removal capability.

- · Maximize tool life, versatility and performance
- Face, Pocket, Shoulder, Profile, Helical Interpolate, Ramp, Copy and Mill Turn with one tool
- . 6 grades for materials from Aluminium to Superalloys
- 4 insert sizes available
- Depth of cut from 0,90mm to 3,50mm
- Coarse, medium and fine pitch cutters available for all machining conditions.