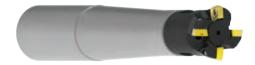

#### Modular

16mm - 32mm

- Cutting diameters from 16mm to 160mm
- Modular, Weldon, Cylindrical and Shell Mill cutter configurations
- Modular Tungsten Extensions maintain stability in deep pocket applications
- All inserts feature 4 cutting edges