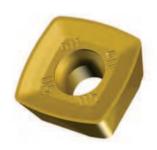

#### **The Patented 7792 Insert**

The unique 7792 insert design provides outstanding operational security and performance, with enhanced metal removal capability.

- · Maximize tool life, versatility and performance
- Face, Pocket, Shoulder, Profile, Helical Interpolate, Ramp, Copy and Mill Turn with one tool
- . 6 grades for materials from Aluminium to Superalloys
- 4 insert sizes available
- Depth of cut from 0,90mm to 3,50mm
- Coarse, medium and fine pitch cutters available for all machining conditions.